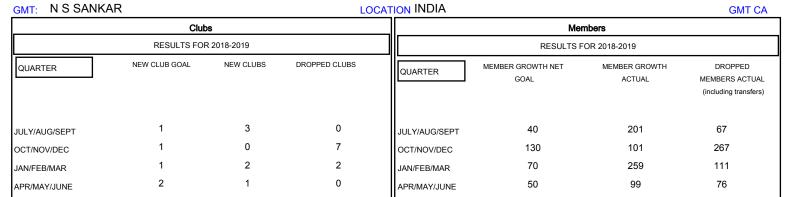

## GOALS AND ACTUAL NEW CLUBS CUMULATIVE 6 5 CURRENT YEAR GOALS FOR NEW CLUBS 4 CURRENT YEAR ACTUAL NEW CLUBS 3 AST YEAR ACTUAL NEW CLUBS 2 JULY AUG SEPT OCT NOV DEC FEB MAR MAY JUNE

JAN

| DROPPED CLUBS: 9 |     | 86 CLUBS OF 134 ADDED 1 OR MORE<br>NEW MEMBERS | GENDER DISTRIBUTION           MALE         3,712 (82.34%)           FEMALE         796 (17.66%) |       |
|------------------|-----|------------------------------------------------|-------------------------------------------------------------------------------------------------|-------|
| DROPPED MEMBERS  |     |                                                | Women Percentage Fiscal Year Goal: 30%                                                          |       |
| DECEASED         | 20  | CLICK HERE FOR CUMULATIVE MEMBERSHIP DATA      | TOTAL FAMILY UNIT MEMBERS                                                                       | 1,398 |
| CLUB CANCELLED   | 185 |                                                | _                                                                                               | 740   |
| OTHER            | 316 |                                                | FAMILY MEMBERS PAYING HALF  DUES                                                                |       |
| TOTAL            | 521 |                                                |                                                                                                 |       |