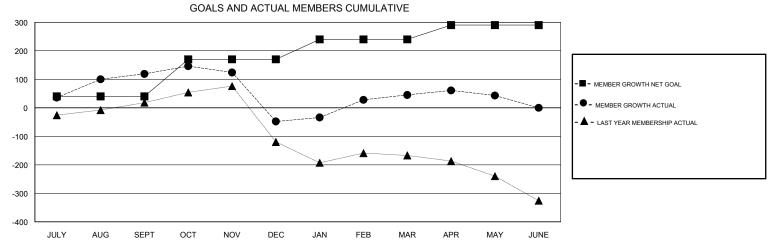

## GOALS AND ACTUAL NEW CLUBS CUMULATIVE 6 5 CURRENT YEAR GOALS FOR NEW CLUBS 4 CURRENT YEAR ACTUAL NEW CLUBS 3 AST YEAR ACTUAL NEW CLUBS 2 JULY AUG SEPT OCT NOV DEC FEB MAR MAY JUNE

JAN

| DROPPED CLUBS: 9 |     | 86 CLUBS OF 134 ADDED 1 OR MORE<br>NEW MEMBERS | GENDER DISTRIBUTION           MALE         3,712 (82.34%)           FEMALE         796 (17.66%) |       |
|------------------|-----|------------------------------------------------|-------------------------------------------------------------------------------------------------|-------|
| DROPPED MEMBERS  |     |                                                | Women Percentage Fiscal Year Goal: 30%                                                          |       |
| DECEASED         | 20  | CLICK HERE FOR CUMULATIVE MEMBERSHIP DATA      | TOTAL FAMILY UNIT MEMBERS                                                                       | 1,398 |
| CLUB CANCELLED   | 185 |                                                | _                                                                                               | 740   |
| OTHER            | 316 |                                                | FAMILY MEMBERS PAYING HALF  DUES                                                                |       |
| TOTAL            | 521 |                                                |                                                                                                 |       |